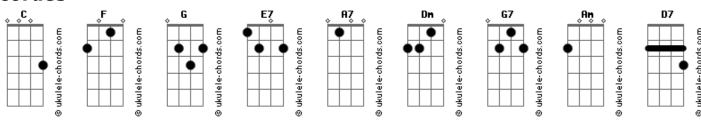

## **Michael Jackson - Happy**

```
Intro: C
              F C (2X)
            F G
                    close as my next of kin
Sadness had been
                     F G
 Then Happy came one day,
                           chased my blues away
       Dm
 My life began when Happy smiled
 Sweet, like candy to a child
               D7
 Stay here and love me just a while
Let sadness see what Happy does
Let Happy be where Sadness was
                                C
 Happy, that's you,
                       You made my life brand new
                                   E7 E7
                        G G
Lost as a little lam was I \; till you came \; in
       Dm
 My life began when Happy smiled
 Sweet, like candy to a child
```

```
Stay here and love me just a while
Let sadness see what Happy does
Let Happy be where Sadness was
 Till now
                    what lifetime was I in
 Where have I been,
                            G G E7 E7
Suspended between time and space, lonely until
       Dm
 Happy came smiling up at me
 Sadness had no choice but to flee
Am D7
 I said a prayer so silently
Let sadness see what Happy does
    G7
Let Happy be where Sadness was
        F G
 Till now
```