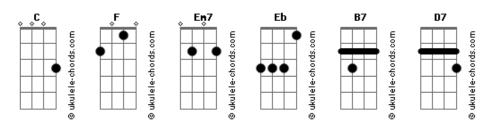

## Michael Bublé - Santa Claus Is Coming To Town

Bm7 E7

D7M

E7

F7

**F7** 

C7 B7

Gbn7

ukulele-chords.com

Eb

E

```
Α7
                                                          You better not pout
                         tom:
              Bb (forma dos acordes no tom de A )
                                                             D Dm
                                                          I'm telling you why
Capostraste na 1ª casa
                                                          A Gbm7 Bm7
Cause Santa Claus is coming
Intro:
                                                           A Gbm7 Bm7 E7
                                                          To town
[Primeira Parte]
                                                          (A D7 B7 E7 A Gbm7 Bm7 E7)
(A D7 B7 E7 A Bm7 C A F)
                                                          [Terceira Parte]
                                                              Em7 A7
[Primeira Parte]
                                                          He sees you when you're sleeping
Em7 A7 D7M
You better watch out
                                                          And he knows when you're awake
                                                              B7
You better not cry
                                                          He knows if you've been bad or good
Gbm7 B7 E7
You better not pout
                                                          So be good for goodness sake!
I'm telling you why
                                                          [Primeira Parte]
Santa Claus is coming
   E7 Ab7
                                                               Α
                                                                          Α7
To town
                                                          You better watch out
                                                              D
                                                                         Dm
[Segunda Parte]
                                                          You better not cry
                                                              Α
                                                                        A7
             Α7
                                                          You better not pout
He's making a list
                                                             D
                                                                          Dm
                Dm
                                                          I'm telling you why
   D
He's checking it twice
                                                          A Gbm7 Bm7
A A7
He's gonna find out
                                                           Santa Claus is coming
                                                          A E7 Ab7
To town
   D
                 Dm
Who's naughty or nice
A Gbm7 Bm7
                     E7
                                                              Α
                                                                          A7
 Santa Claus is coming
                                                          You better watch out
  A Bm7 C A F
                                                            D Dm
To town
                                                          You better not cry
                                                              Α
                                                                         A7
[Terceira Parte]
                                                          You better not pout
                                                             D
                                                                          Dm
                                                          I'm telling you why
   Fm7
            A7
                        D7M
                               Eb
He sees you when you're sleeping
                                                          A Gbm7 Bm7
                                                            Santa Claus is coming
      Em7 A7 D7M
And he knows when you're awake
                                                              Α
   B7
                                                          I'm a big fat man
                      E7
                             F
He knows if you've been bad or good
                                                          With a long white beard
     Gbm7
So be good for goodness sake!
                                                                    A A D Dm E7
                                                          He's coming to town
[Primeira Parte]
                                                          (Frase Final)
               Α7
    Α
You better watch out
```