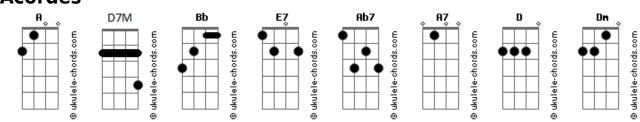

## Michael Bublé - Santa Claus Is Coming To Town

Bm7 E7

D7M

E7

F7

**F7** 

C7 B7

Gbn7

ukulele-chords.com

Eb

E

```
Α7
                                                          You better not pout
                         tom:
              Bb (forma dos acordes no tom de A )
                                                             D Dm
                                                          I'm telling you why
Capostraste na 1ª casa
                                                          A Gbm7 Bm7
Cause Santa Claus is coming
Intro:
                                                           A Gbm7 Bm7 E7
                                                          To town
[Primeira Parte]
                                                          (A D7 B7 E7 A Gbm7 Bm7 E7)
(A D7 B7 E7 A Bm7 C A F)
                                                          [Terceira Parte]
                                                              Em7 A7
[Primeira Parte]
                                                          He sees you when you're sleeping
Em7 A7 D7M
You better watch out
                                                          And he knows when you're awake
                                                              B7
You better not cry
                                                          He knows if you've been bad or good
Gbm7 B7 E7
You better not pout
                                                          So be good for goodness sake!
I'm telling you why
                                                          [Primeira Parte]
Santa Claus is coming
   E7 Ab7
                                                               Α
                                                                          Α7
To town
                                                          You better watch out
                                                              D
                                                                         Dm
[Segunda Parte]
                                                          You better not cry
                                                              Α
                                                                        A7
             Α7
                                                          You better not pout
He's making a list
                                                             D
                                                                          Dm
                Dm
                                                          I'm telling you why
   D
He's checking it twice
                                                          A Gbm7 Bm7
A A7
He's gonna find out
                                                           Santa Claus is coming
                                                          A E7 Ab7
To town
   D
                 Dm
Who's naughty or nice
A Gbm7 Bm7
                     E7
                                                              Α
                                                                          A7
 Santa Claus is coming
                                                          You better watch out
  A Bm7 C A F
                                                            D Dm
To town
                                                          You better not cry
                                                              Α
                                                                         A7
[Terceira Parte]
                                                          You better not pout
                                                             D
                                                                          Dm
                                                          I'm telling you why
   Fm7
            A7
                        D7M
                               Eb
He sees you when you're sleeping
                                                          A Gbm7 Bm7
                                                            Santa Claus is coming
      Em7 A7 D7M
And he knows when you're awake
                                                              Α
   B7
                                                          I'm a big fat man
                      E7
                             F
He knows if you've been bad or good
                                                          With a long white beard
     Gbm7
So be good for goodness sake!
                                                                    A A D Dm E7
                                                          He's coming to town
[Primeira Parte]
                                                          (Frase Final)
               Α7
    Α
You better watch out
```