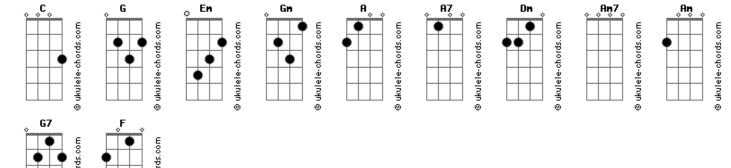

## Michael Bublé - Lost 2

| Tom: C                                                                                                                                                                                                                                                                                                                                                                                                                                                                                                                                                                                                                                                                                                                                                                                                                                                                                                                                                                                                                                                                                                                                                                    | C G                                                                           |
|---------------------------------------------------------------------------------------------------------------------------------------------------------------------------------------------------------------------------------------------------------------------------------------------------------------------------------------------------------------------------------------------------------------------------------------------------------------------------------------------------------------------------------------------------------------------------------------------------------------------------------------------------------------------------------------------------------------------------------------------------------------------------------------------------------------------------------------------------------------------------------------------------------------------------------------------------------------------------------------------------------------------------------------------------------------------------------------------------------------------------------------------------------------------------|-------------------------------------------------------------------------------|
|                                                                                                                                                                                                                                                                                                                                                                                                                                                                                                                                                                                                                                                                                                                                                                                                                                                                                                                                                                                                                                                                                                                                                                           | And you can't bear the thought                                                |
| C<br>I can't believe it's over                                                                                                                                                                                                                                                                                                                                                                                                                                                                                                                                                                                                                                                                                                                                                                                                                                                                                                                                                                                                                                                                                                                                            | C G F Am7 G<br>I said, babe, you're not lost                                  |
| Em<br>I watched the whole thing fall<br>Gm                                                                                                                                                                                                                                                                                                                                                                                                                                                                                                                                                                                                                                                                                                                                                                                                                                                                                                                                                                                                                                                                                                                                | C<br>Life can show no mercy                                                   |
|                                                                                                                                                                                                                                                                                                                                                                                                                                                                                                                                                                                                                                                                                                                                                                                                                                                                                                                                                                                                                                                                                                                                                                           | It can tear your soul apart                                                   |
| A A7 Dm<br>If I only knew                                                                                                                                                                                                                                                                                                                                                                                                                                                                                                                                                                                                                                                                                                                                                                                                                                                                                                                                                                                                                                                                                                                                                 | Gm<br>It can make you feel like you've gone crazy                             |
| A<br>Days were slipping past<br>A A Dm                                                                                                                                                                                                                                                                                                                                                                                                                                                                                                                                                                                                                                                                                                                                                                                                                                                                                                                                                                                                                                                                                                                                    | A<br>But you're not<br>A7 Dm                                                  |
| A A Dm<br>That the good things never last<br>Dm Dm G G G                                                                                                                                                                                                                                                                                                                                                                                                                                                                                                                                                                                                                                                                                                                                                                                                                                                                                                                                                                                                                                                                                                                  | A7 Dim<br>Though things have seem to changed<br>A                             |
| That you were crying Mmmmmm<br>C                                                                                                                                                                                                                                                                                                                                                                                                                                                                                                                                                                                                                                                                                                                                                                                                                                                                                                                                                                                                                                                                                                                                          | There's one thing that's still the same A7 Dm                                 |
| Summer turned to winter                                                                                                                                                                                                                                                                                                                                                                                                                                                                                                                                                                                                                                                                                                                                                                                                                                                                                                                                                                                                                                                                                                                                                   | In my heart you have remained                                                 |
| And the snow it turned to rain<br>Gm                                                                                                                                                                                                                                                                                                                                                                                                                                                                                                                                                                                                                                                                                                                                                                                                                                                                                                                                                                                                                                                                                                                                      | Am C Dm                                                                       |
| A<br>And the rain turned into tears upon your face<br>A7 Dm                                                                                                                                                                                                                                                                                                                                                                                                                                                                                                                                                                                                                                                                                                                                                                                                                                                                                                                                                                                                                                                                                                               | 'Cause you are not alone<br>G<br>G And I'm there with you                     |
| I hardly recognize the girl you are today C                                                                                                                                                                                                                                                                                                                                                                                                                                                                                                                                                                                                                                                                                                                                                                                                                                                                                                                                                                                                                                                                                                                               | And we'll get lost together                                                   |
| And god I hope it's not too late                                                                                                                                                                                                                                                                                                                                                                                                                                                                                                                                                                                                                                                                                                                                                                                                                                                                                                                                                                                                                                                                                                                                          | Em Am<br>Till the light comes pouring through                                 |
| Mmmmmm It's not too late                                                                                                                                                                                                                                                                                                                                                                                                                                                                                                                                                                                                                                                                                                                                                                                                                                                                                                                                                                                                                                                                                                                                                  | Am Am Dm<br>'Cause when you feel like you're done<br>G7                       |
| 'Cause you are not alone                                                                                                                                                                                                                                                                                                                                                                                                                                                                                                                                                                                                                                                                                                                                                                                                                                                                                                                                                                                                                                                                                                                                                  | And the darkness has won<br>C C Am                                            |
| I'm always there with you<br>G C                                                                                                                                                                                                                                                                                                                                                                                                                                                                                                                                                                                                                                                                                                                                                                                                                                                                                                                                                                                                                                                                                                                                          | Babe, you're not lost<br>Am Dm                                                |
| And we'll get lost together Em Am                                                                                                                                                                                                                                                                                                                                                                                                                                                                                                                                                                                                                                                                                                                                                                                                                                                                                                                                                                                                                                                                                                                                         | When your worlds crashing down<br>F G                                         |
| Till the light comes pouring through           Am         Am         Dm           IC         IC | And you can't bear to crawl C G F                                             |
| 'Cause when you feel like you're done<br>G7<br>And the darkness has won                                                                                                                                                                                                                                                                                                                                                                                                                                                                                                                                                                                                                                                                                                                                                                                                                                                                                                                                                                                                                                                                                                   | I said, babe, you're not lost<br>Am7 G C G F<br>I said, baby, you're not lost |
| Babe, you're not lost                                                                                                                                                                                                                                                                                                                                                                                                                                                                                                                                                                                                                                                                                                                                                                                                                                                                                                                                                                                                                                                                                                                                                     | I said, baby, you're not lost<br>I said, baby, you're not lost                |
| Am Dm<br>When your worlds crashing down                                                                                                                                                                                                                                                                                                                                                                                                                                                                                                                                                                                                                                                                                                                                                                                                                                                                                                                                                                                                                                                                                                                                   | Am7 G C<br>I said, baby, you're not lost                                      |
| Acordes                                                                                                                                                                                                                                                                                                                                                                                                                                                                                                                                                                                                                                                                                                                                                                                                                                                                                                                                                                                                                                                                                                                                                                   |                                                                               |