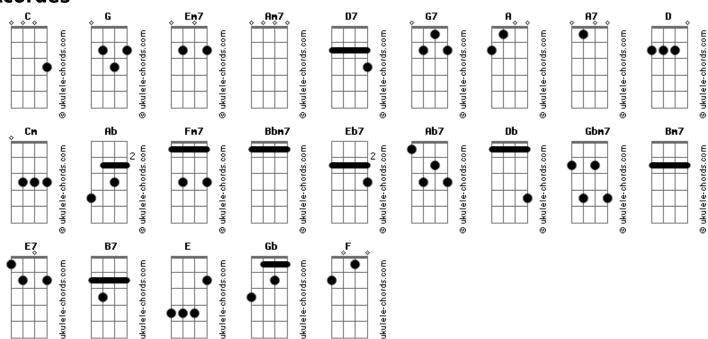

## Michael Bublé - L-O-V-E

```
tom:
                C
            G
                 Em7
                                    Am7
                                            D7
L is for the way you look at me
Am7 D7
                  G
{\tt 0} is for the only one I see
V is very, very extraordinary
A A7
                 D A7
{\sf E} is even more than anyone that you adore can
        Em7
                       Am7
Love is all that I can give to you
Am7 D7
Love is more than just a game for two
Two in love can make it
Take my heart and please dont break it
G D7
                         G
Love was made for me and you
( Ab Fm7 Bbm7 Eb7 )
( Bbm7 Eb7 Ab )
( Ab7 Db )
( Ab Eb7 Ab A )
```

```
Bm7
L is for the way you \ \mbox{look} at me
Bm7 E7
O is for the only one I see
              D
V is very, very extraordinary
B7
                   Е
{\sf E} is even more than anyone that you adore can
Love is all that I can give to you
Bm7 E7
                          Α
Love is more than just a game for two
Two in love can make it
Take my heart and please don't break it
        E7
Love was made for me and you
         E7
Love was made for me and you
        E7
Love was made for me and you
[Final] Gb F E A
```