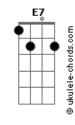

## Michael Bublé - Can't Help Falling In Love

```
Intro: F C F C
F Am Dm F
Wise man say
Only fools rush in
Bb C Dm
But I can't help
    F C
Falling in love with you
F Am Dm F
Shall I stay?
Bb F C
Would it be a sin
 Bb C Dm
If I can't help
Gm F C
Falling in love with you?
Like a river flows
 Am
            E7
Surely to the sea
Am
      E7
Darling so it goes
      D7
Some things are meant to be
 F Am Dm F
Take my hand
        Bh
Take my whole life too
```

```
For I can't help
Gm F C
Falling in love with you
(F Am Dm Bb)
( F C Bb C )
( Dm Bb F C F )
( F Am Dm Bb )
( F C Bb C )
( Dm Bb F C F )
Like a river flows
 Am
Surely to the sea
Am
             E7
Darling so it goes
Am D7
                          Gm C
Some things are meant to be
 F Am Dm F
Take my hand