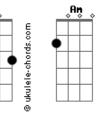

## Michael Bublé - Can't Help Falling In Love

```
Intro: F C F C
F Am Dm F
Wise man say
Only fools rush in
Bb C Dm
But I can't help
    F C
Falling in love with you
F Am Dm F
Shall I stay?
Bb F C
Would it be a sin
 Bb C Dm
If I can't help
Gm F C
Falling in love with you?
Like a river flows
 Am
            E7
Surely to the sea
Am
      E7
Darling so it goes
      D7
Some things are meant to be
 F Am Dm F
Take my hand
        Bh
Take my whole life too
```