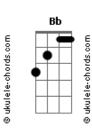

## Michael Bublé - Can't Help Falling In Love

```
Intro: F C F C
F Am Dm F
Wise man say
Only fools rush in
Bb C Dm
But I can't help
    F C
Falling in love with you
F Am Dm F
Shall I stay?
Bb F C
Would it be a sin
 Bb C Dm
If I can't help
Gm F C
Falling in love with you?
Like a river flows
 Am
            E7
Surely to the sea
Am
      E7
Darling so it goes
      D7
Some things are meant to be
 F Am Dm F
Take my hand
        Bh
Take my whole life too
```

```
For I can't help
Gm F C
Falling in love with you
(F Am Dm Bb)
( F C Bb C )
( Dm Bb F C F )
( F Am Dm Bb )
( F C Bb C )
( Dm Bb F C F )
Like a river flows
 Am
Surely to the sea
Am
             E7
Darling so it goes
Am D7
                          Gm C
Some things are meant to be
 F Am Dm F
Take my hand

Bb F C
Take my whole life too
 Bb C Dm
For I can't help
       F
Falling in love with you
If I can't help
Falling in love with you
```