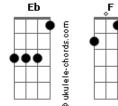

## Michael Bublé - Can't Help Falling In Love

```
Intro: F C F C
F Am Dm F
Wise man say
Only fools rush in
Bb C Dm
But I can't help
    F C
Falling in love with you
F Am Dm F
Shall I stay?
Bb F C
Would it be a sin
 Bb C Dm
If I can't help
Gm F C
Falling in love with you?
Like a river flows
 Am
            E7
Surely to the sea
Am
      E7
Darling so it goes
      D7
Some things are meant to be
 F Am Dm F
Take my hand
        Bh
Take my whole life too
```