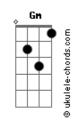

## Michael Bublé - Can't Help Falling In Love

```
Intro: F C F C
F Am Dm F
Wise man say
Only fools rush in
Bb C Dm
But I can't help
    F C
Falling in love with you
F Am Dm F
Shall I stay?
Bb F C
Would it be a sin
 Bb C Dm
If I can't help
Gm F C
Falling in love with you?
Like a river flows
 Am
            E7
Surely to the sea
Am
      E7
Darling so it goes
      D7
Some things are meant to be
 F Am Dm F
Take my hand
        Bh
Take my whole life too
```

```
For I can't help
Gm F C
Falling in love with you
(F Am Dm Bb)
( F C Bb C )
( Dm Bb F C F )
( F Am Dm Bb )
( F C Bb C )
( Dm Bb F C F )
Like a river flows
 Am
Surely to the sea
Am
             E7
Darling so it goes
Am D7
                          Gm C
Some things are meant to be
 F Am Dm F
Take my hand