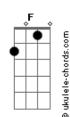

## Michael Bublé - Can't Help Falling In Love

```
Intro: F C F C
F Am Dm F
Wise man say
Only fools rush in
Bb C Dm
But I can't help
    F C
Falling in love with you
F Am Dm F
Shall I stay?
Bb F C
Would it be a sin
 Bb C Dm
If I can't help
Gm F C
Falling in love with you?
Like a river flows
 Am
            E7
Surely to the sea
Am
      E7
Darling so it goes
      D7
Some things are meant to be
 F Am Dm F
Take my hand
        Bh
Take my whole life too
```