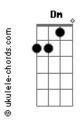

## Michael Bublé - Can't Help Falling In Love

```
Intro: F C F C
F Am Dm F
Wise man say
Only fools rush in
Bb C Dm
But I can't help
    F C
Falling in love with you
F Am Dm F
Shall I stay?
Bb F C
Would it be a sin
 Bb C Dm
If I can't help
Gm F C
Falling in love with you?
Like a river flows
 Am
            E7
Surely to the sea
Am
      E7
Darling so it goes
      D7
Some things are meant to be
 F Am Dm F
Take my hand
        Bh
Take my whole life too
```

```
For I can't help
Gm F C
Falling in love with you
(F Am Dm Bb)
( F C Bb C )
( Dm Bb F C F )
( F Am Dm Bb )
( F C Bb C )
( Dm Bb F C F )
Like a river flows
 Am
Surely to the sea
Am
             E7
Darling so it goes
Am D7
                          Gm C
Some things are meant to be
 F Am Dm F
Take my hand

Bb F C
Take my whole life too
 Bb C Dm
For I can't help
       F
Falling in love with you
If I can't help
Falling in love with you
```