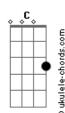

## Michael Bublé - Can't Help Falling In Love

```
Intro: F C F C
F Am Dm F
Wise man say
Only fools rush in
Bb C Dm
But I can't help
    F C
Falling in love with you
F Am Dm F
Shall I stay?
Bb F C
Would it be a sin
 Bb C Dm
If I can't help
Gm F C
Falling in love with you?
Like a river flows
 Am
            E7
Surely to the sea
Am
      E7
Darling so it goes
      D7
Some things are meant to be
 F Am Dm F
Take my hand
        Bh
Take my whole life too
```