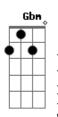

## MGMT - Kids

Tom: A

OBS: fica melhor em power chord

Gbm You were a child Crawling on your knees toward it D Making momma so proud Gbm D But your voice is too loud

We like to watch you laughing Gbm Picking insects off plants

## **Acordes**