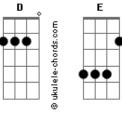

No time to think of consequences

Chorus

(Gbm D A E) Control yourself Take only what you need from it A family of trees wanted to be haunted

Control yourself

Take only what you need from it A family of trees wanted to be haunted

(Fm D A E)

The water is warm

But it's sending me shivers A baby is born

Crying out for attention

Memories fade

Like looking through a fogged mirror

Decisions to decisions are made and not bought

But I thought this wouldn't hurt a lot

## **Acordes**