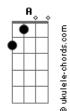

## MGMT - Kids

Tom: A

OBS: fica melhor em power chord

Gbm You were a child Crawling on your knees toward it D Making momma so proud Gbm D But your voice is too loud

We like to watch you laughing Gbm Picking insects off plants

## **Acordes**