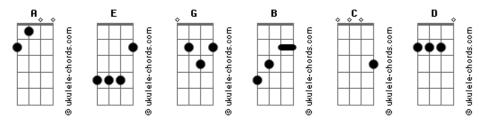

## **Metallica - Fuel**

```
Intro: E G A G A G A G A E
E G E Turn on, I see red E
Adrenaline crash and crack my head
Nitro junkie, paint me dead
And I see red
One hundred plus through black and white
  B
War horse, warhead
Fuck 'em, man, white-knuckle tight
Through black and white
 On I burn
Fuel is pumping engines
A E
Burning hard, loose and clean
And on I burn
Churning my direction
Quench my thirst with gasoline
So gimme fuel, gimme fire
Gimme that which I desire
(EG)(3x)
(GA)(2x)
 Turn on beyond the bone
Swallow future, spit out home
Burn your face upon the chrome
Take the corner, join the crash,
```