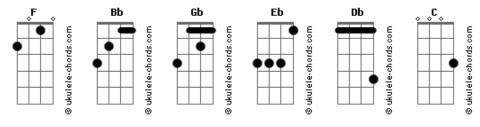

## Metallica - Die, die my darling

```
Tom: F
  Versão 2
Intro: Bb Gb F
Die, die, die my darling
Don't utter a single word
Die, die, die my darling
Just shut your pretty eyes
I'll be seeing you again
I'll be seeing you
 Bb
In Hell
           Db
Don't cry to me oh baby
Your future's in an oblong box
          Db C
Don't cry to me oh baby
Should have seen it a-coming on
      Db C
Don't cry to me oh baby
I don't know it was in your cunt
          Db C
Don't cry to me oh baby
Don't cry to me oh baby
And now your life drains on that floor
Gb Db C
Don't cry to me oh baby
Die, die, die my darling
Don't utter a single word
Die, die, die my darling
```

```
Just shut your pretty mouth
I'll be seeing you again
I'll be seeing you
In Hell
           Db
Don't cry to me oh baby
Your future's in an oblong box
          Db C
Don't cry to me oh baby
Should have seen it a-coming on
           Db
Don't cry to me oh baby
Don't cry to me oh baby
Dead-end girl for a dead-end guy
          Db C
Don't cry to me oh baby
And now your life drains on that floor
Don't cry to me oh baby
Die, die, die my darling
Don't utter a single word
Die, die, die my darling
Just shut your pretty eyes
               Bb
I'll be seeing you again
I'll be seeing you
In Hell
Bh
Die die die
Die die die
Die die die
```

## **Acordes**