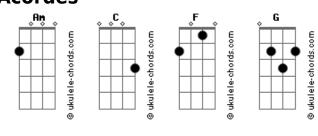

## Men I Trust - Tailwhip

| tom:<br>Am<br>Intro: Am C F<br>Am C F                                                                                                                                                                                                        | [Solo F G Am<br>F G Am<br>F G Am<br>F G Am<br>F G Am F                                                                                                                                                               |
|----------------------------------------------------------------------------------------------------------------------------------------------------------------------------------------------------------------------------------------------|----------------------------------------------------------------------------------------------------------------------------------------------------------------------------------------------------------------------|
| Am C<br>I?m happy as I am<br>F<br>Cause I?m leaving<br>Am C<br>Days will be the same<br>F<br>In a different way<br>G Am<br>Going to a place<br>F<br>Where I used to stay<br>G Am<br>Writing something new<br>C F<br>In this home I know<br>F | Am C   Right eyelids closed   F   Both feet behind   Am C   I aim for tomorrow   F   Work on my mind   G Am   Going to a place   F   Where I used to stay   G Am   Writing something new   C F   In this home I know |
| We?ll be all right                                                                                                                                                                                                                           | We?ll be all right                                                                                                                                                                                                   |
| G                                                                                                                                                                                                                                            | G                                                                                                                                                                                                                    |
| Stay here some time                                                                                                                                                                                                                          | Stay here some time                                                                                                                                                                                                  |
| Am                                                                                                                                                                                                                                           | Am                                                                                                                                                                                                                   |
| This country dog                                                                                                                                                                                                                             | This country dog                                                                                                                                                                                                     |
| F                                                                                                                                                                                                                                            | F                                                                                                                                                                                                                    |
| Won?t die in the city                                                                                                                                                                                                                        | Won?t die in the city                                                                                                                                                                                                |
| F                                                                                                                                                                                                                                            | F                                                                                                                                                                                                                    |
| We?ll be all right                                                                                                                                                                                                                           | We?ll be all right                                                                                                                                                                                                   |
| G                                                                                                                                                                                                                                            | G                                                                                                                                                                                                                    |
| Stay here some time                                                                                                                                                                                                                          | Stay here some time                                                                                                                                                                                                  |
| Am F                                                                                                                                                                                                                                         | Am F                                                                                                                                                                                                                 |
| This country dog won?t die in the city                                                                                                                                                                                                       | This country dog won?t die in the city                                                                                                                                                                               |
| F                                                                                                                                                                                                                                            | F                                                                                                                                                                                                                    |
| We?ll be all right                                                                                                                                                                                                                           | We?ll be all right                                                                                                                                                                                                   |
| G                                                                                                                                                                                                                                            | G                                                                                                                                                                                                                    |
| Stay here some time                                                                                                                                                                                                                          | Stay here some time                                                                                                                                                                                                  |
| Am                                                                                                                                                                                                                                           | Am                                                                                                                                                                                                                   |
| This country dog                                                                                                                                                                                                                             | This country dog                                                                                                                                                                                                     |
| F                                                                                                                                                                                                                                            | F                                                                                                                                                                                                                    |
| Won?t die in the city                                                                                                                                                                                                                        | Won?t die in the city                                                                                                                                                                                                |
| F<br>We?ll be all right<br>G<br>Stay here some time<br>Am F<br>This country dog won?t die in the city                                                                                                                                        | F<br>We?ll be all right<br>G<br>Stay here some time<br>Am F<br>This country dog won?t die in the city<br>[Final]                                                                                                     |