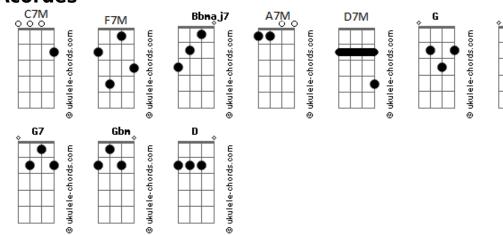

## Men I Trust - Show Me How

```
tom:
             G
Intro: Am7 C7M F7M Dm7
Am7 C7M F7M Bb7M
Am7
       C7M
              F7M
Show me how you care
                         Dm7
Am7 C7M
             F7M
Tell me how you were loved before
Am7 C7M F7M Dm7
Show me how you smile
Am7 C7M
             F7M
Tell me why your hands are cold
(Show me how) I?m turning around, I?m having visions of you
 E7 A7M
But then I understand
The friend I?m dreaming of is far away
E7 Am7
But I?m here... I?m here
```

```
( Am7 C7M F7M Dm7 )
       C7M
                 F7M Dm7
Show me how you?re proud
Am7 C7M F7M Dm7
Am7 C7M
Tell me how you reach the moon
                 G7 Dm7 E7
My thoughts are away tonight F7M G7 Dm7
F7M
My heart fell to love again
(Show me how) I?m turning around, I?m having visions of you
   E7
             A7M
But then I understand
             F7M
The friend I?m dreaming of is far away
        Gbm Gbm Gbm
And doesn?t feel my love
Gbm D7M D Am7
 But I do... I do
( Am7 C7M F7M Dm7 )
( Am7 C7M F7M Bb7M )
```