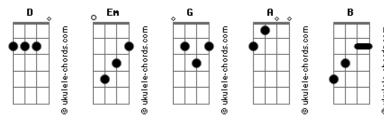

## **Men At Work - Helpless Automaton**

```
Intro: .: Em D G A G
(Em D G A )
I stay in my room,
All alone in the gloom,
What need I of light?
Machines they can see in the night,
And I feel no pain
Metal heart and a metal brain,
But something is wrong
cause I still feel that signal coming in so (G A D Em X2)
(Em D G A )
I stand at your door,
I guess I'll wait a moment more
Your hall light comes on
And now my turn to fire upon
But I wheel away
Defer my plight, for another day
To dream of your face
But a video scren takes its place
(Em G D B )
Hey, oh it's true
```

I'm a helpless automaton, Make an ultimatum to you Hey, it's true Machin'ry in my pocket, I've even got a docket from you (Em B D A X2) (G A D Em X2) (Em D G A ) I went to the man, I told him a robot is what I am, But he just smiled, said I was a fractious child "Distrusted not Rusted" That's why I feel so disgusted But I know he's wrong, 'cause I haven't felt this way for very long (Em G D B ) Hey, it's true, I'm a helpless automaton, make an ultimatum to you Hey, it's true Machin'ry in my pocket, I've even got a docket from you It's true I'm a helpless automaton, make an ultimatum to you It's true Machin'ry in my pocket, I've even got a docket from you (Em B D A X2)

repete INTRO

## **Acordes**