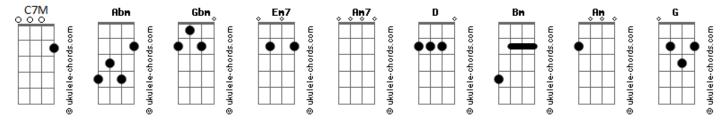

## Meltt - Love Again

tom: Abm (forma dos acordes no tom de Gbm ) Capostraste na 2ª casa Intro: Em7 C7M Am7 D Em7 C7M Am7 D Em7 C7M Am7 Bm D [Verse 1] Em7 C7M I don?t have the answer Am7 To your worries Em7 Bm D Oh, that I can hardly stand C7M And it?s not the only Am7 No, you?re not the only Bm D Em7 One that I could ever have C7M Don?t wanna be slowing Am7 Maybe I should be going Bm D Em7 Since we hang on by a thread (C7M Am7 D Am) [Refrão] Am G In doubt G D Nothing?s in my sleeve Am No it isn?t over now D G Makes me feel naïve Am G Better not be the one who falls in love again D Don?t want to make-believe now