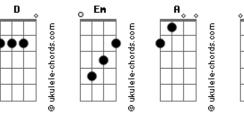

## Melanie Martinez - Teddy Bear

| Tom: D<br>Intro: Em<br>Em D A<br>Stitched you up, put you together<br>A<br>With cotton and feather<br>Em D A<br>Gave you love, put my heart inside you<br>A<br>Oh what could I do<br>Em<br>When you started talking in your sleep | A<br>I just didn't know you<br>Em D<br>But now you're back<br>A<br>And it's so terrifying how you paralyze me<br>Em<br>Now you showing up inside my home<br>D<br>Breathing deep into the phone<br>A<br>I'm so unprepared |
|-----------------------------------------------------------------------------------------------------------------------------------------------------------------------------------------------------------------------------------|--------------------------------------------------------------------------------------------------------------------------------------------------------------------------------------------------------------------------|
| D<br>Saying things you'd do to me<br>A<br>I didn't care                                                                                                                                                                           | I'm fucking scared<br>G A<br>Teddy bear, you are my teddy bear                                                                                                                                                           |
| I wasn't scared<br>Em<br>Now I'm finding knives under the sheets<br>D<br>Crumbled photographs of me<br>A<br>I'm in despair                                                                                                        | Bm<br>You were comforting and quiet<br>A<br>How did love become so violent?<br>G<br>Oh, teddy bear, you were my teddy bear<br>Bm<br>Everything was so sweet until you tried to kill me                                   |
| Should I be scared?<br>G A<br>Teddy bear, you are my teddy bear<br>Bm<br>You were comforting and quiet<br>A<br>How did love become so violent?                                                                                    | <pre>( G A Bm A )(2x) ( Em ) A I'm fucking scared G A Teddy bear, you are my teddy bear</pre>                                                                                                                            |
| G A<br>Oh, teddy bear, you were my teddy bear<br>Bm A<br>Everything was so sweet until you tried to kill me<br>(G A Bm A)(2x)<br>(Em)<br>Em D A<br>I threw you out, I didn't outgrow you                                          | Bm<br>You were comforting and quiet<br>A<br>How did love become so violent?<br>G A<br>Oh, teddy bear, you were my teddy bear<br>Bm A<br>Everything was so sweet until you tried to kill me<br>(G A Bm A)(2x)             |