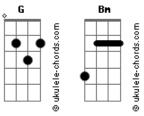

## Melanie Martinez - Teddy Bear

| Tom: D<br>Intro: Em<br>Em D A<br>Stitched you up, put you together<br>A<br>With cotton and feather<br>Em D A<br>Gave you love, put my heart inside you<br>A<br>Oh what could I do<br>Em<br>When you started talking in your sleep | A<br>I just didn't know you<br>Em D<br>But now you're back<br>A<br>And it's so terrifying how you paralyze me<br>Em<br>Now you showing up inside my home<br>D<br>Breathing deep into the phone<br>A<br>I'm so unprepared |
|-----------------------------------------------------------------------------------------------------------------------------------------------------------------------------------------------------------------------------------|--------------------------------------------------------------------------------------------------------------------------------------------------------------------------------------------------------------------------|
| D<br>Saying things you'd do to me<br>A<br>I didn't care                                                                                                                                                                           | I'm fucking scared<br>G A<br>Teddy bear, you are my teddy bear                                                                                                                                                           |
| I wasn't scared<br>Em<br>Now I'm finding knives under the sheets<br>D<br>Crumbled photographs of me<br>A<br>I'm in despair                                                                                                        | Bm<br>You were comforting and quiet<br>A<br>How did love become so violent?<br>G<br>Oh, teddy bear, you were my teddy bear<br>Bm<br>Everything was so sweet until you tried to kill me                                   |
| Should I be scared?<br>G A<br>Teddy bear, you are my teddy bear<br>Bm<br>You were comforting and quiet<br>A<br>How did love become so violent?                                                                                    | <pre>( G A Bm A )(2x) ( Em ) A I'm fucking scared G A Teddy bear, you are my teddy bear</pre>                                                                                                                            |
| G A<br>Oh, teddy bear, you were my teddy bear<br>Bm A<br>Everything was so sweet until you tried to kill me<br>(G A Bm A)(2x)<br>(Em)<br>Em D A<br>I threw you out, I didn't outgrow you                                          | Bm<br>You were comforting and quiet<br>A<br>How did love become so violent?<br>G A<br>Oh, teddy bear, you were my teddy bear<br>Bm A<br>Everything was so sweet until you tried to kill me<br>(G A Bm A)(2x)             |