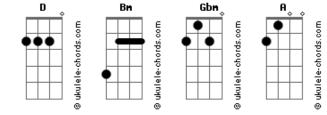

## **Melanie Martinez - Soap**

```
Tom: D
                                                              D Bm Gbm A (2x)
Intro: D Bm Gbm
                Bm
                                                                             Bm
D
                                                              D
                                                                Think I got myself in trouble
 Think I just remembered something
Gbm
                                                              Gbm
 I think I left the faucet running
                                                                So I fill the bath with bubbles
D
                                  Gbm
                                                              D
                                                                                             Gbm
                   Bm
                                                                                 Bm
  Now my words are filling at the top
                                                                Then I'll put the towels all away
D
                                                              D
                     Bm
                                                                               Bm
 Darling you're just soaking in it
                                                                Should've never said the word "love"
Gbm
                                                              Gbm
 But I know you'll get out the minute
                                                                Threw a toaster in the bathtub
                                                              D
D
                     Bm
                                                                                   Bm
 You notice all your fingers
                                                                I'm sick of all the games
                                                                       Gbm
      Gbm
pruning up
                                                              I have to play
                    D
                             Bm
                                                                                D
                                                                                         Bm
I'm tired of being careful, gentle,
                                                              I'm tired of being careful, gentle,
                                                              Gbm
Gbm
trying to keep the water warm
                                                              trying to keep the water warm
                 Gbm
                                                                    Bm
D
      Bm
                                                              D
                                                                               Gbm
Let me under your skin
                                                              Let me under your skin
D
    Bm
                      Gbm
                                                              D
                                                                   Bm
                                                                                    Gbm
Uh oh there it goes, I said too much, it overflowed
                                                              Uh oh there it goes, I said too much, it overflowed
D
     Bm
            Gbm
                                                              D
                                                                    Bm
                                                                         Gbm
Why do I always spill?
                                                              Why do I always spill?
D
                  Bm
                                                              D
                                                                                Bm
 I feel it coming out my throat
                                                               I feel it coming out my throat
Gbm
                                                              Gbm
                      Α
                                                                                    Α
Guess I better wash my mouth out with soap
                                                              Guess I better wash my mouth out with soap
             Bm
D
                                                              D
                                                                            Bm
 God I wish I never spoke
                                                               God I wish I never spoke
Gbm
                  Α
                                                              Gbm
                                                                                Α
Now I gotta wash my mouth out with soap
                                                              Now I gotta wash my mouth out with soap
(2x)
                                                              (2x)
                                                              D Bm Gbm A (4x)
```