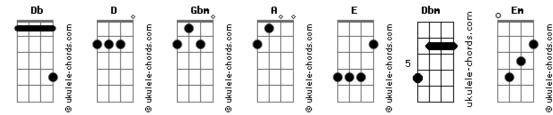

## Meg & Dia - Monster

Tom: D Gbm Intro: Gbm A D Monster D How should I feel? D Gbm His little whispers: love me, love me Α Gbm D Creatures lie here That's all I ask for: love me, love me Dbm ( D A E Dbm ) Gbm Looking through the windows Gbm Α He battered his tiny fists to feel something Gbm Gbm А (DAE I will Dbm ) D Wondered what it's like to touch and feel something Hear their voices Α Gbm I'm a glass child Monster Е D7m I am Hannah's regrets How should I feel? Gbm Α Creatures lie here Monster Dbm D Looking through the windows How should I feel? Α (Gbm D A E) Turn the sheets down Е Gbm D Murder ears with pillow lace That night he caged her, bruised and broke her Gbm D There's bath tubs Gbm He struggled closer, then he stole her D Full of glow flies Gbm А Violette wrists and then her ankles Α Bathe in kerosene (DAEm Dbm)Gbm Silent pain F (DAEm) Their words tattoed in his veins Gbm Α Dbm Then he slowly saw their nightmares were his dreams [Final] Gbm E A D Db