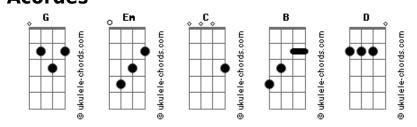

## McFly - You're The One That I Want

| Tom: G                                                                                                                    | honey                                                                                                                           |
|---------------------------------------------------------------------------------------------------------------------------|---------------------------------------------------------------------------------------------------------------------------------|
| Verso:<br>Em C G                                                                                                          | The one that I want (you are the one I want), ooh ooh ooh<br>C D<br>The one I need (the one I need), oh yes indeed (yes indeed) |
| I got chills, they're multiplyin', and I'm losin' control<br>B Em<br>'Cause the power you're supplyin', it's electrifyin' | Verso:<br>Em C G                                                                                                                |
| G D Em                                                                                                                    | If you're filled with affection, you're too shy to convey<br>B Em<br>Meditate my direction, feel your way                       |
| You better shape up, 'cause I need a man, and my heart is set<br>on you<br>G D Em                                         | G D<br>I better shape up, cause you need a man I need a man,                                                                    |
| C<br>You better shape up, you better understand, to my heart I must<br>be true                                            | Em C<br>who can keep me satisfied<br>G D                                                                                        |
| C<br>Nothing left, nothing left for me to do                                                                              | I better shape up, if I'm gonna prove You better prove,<br>Em C<br>that my faith is justified                                   |
| Refrão:<br>G<br>C                                                                                                         | C                                                                                                                               |
| You're the one that I want (you are the one I want), ooh ooh<br>ooh, honey<br>G C                                         | Are you sure?<br>Yes I'm sure down deep inside                                                                                  |
| The one that I want (you are the one I want), ooh ooh ooh,                                                                |                                                                                                                                 |