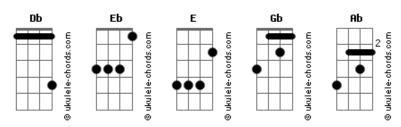

## **McFly - Wild And Young**

tom: G Intro: Bm 0oh-ooh-ooh-ooh Db Eb E Ooh-ooh-ooh, ooh, ooh Gb Ooh, ooh-ooh Bm 0oh-ooh-ooh-ooh Db Eb E Ooh-ooh-ooh, ooh, ooh Gb Ooh, ooh-ooh [Primeira Parte] Sunset drinking, laid out in the field E Where we both grew up Gb And we drank too much Rm Closing time, getting thrown out of pubs F We?weren't?old?enough But it didn't?stop us [Pré-Refrão] Ab Loving you Gh Was?never a choice Bm When I hear your voice, the rest is background noise Ab And if they hate on us Gh We'll leave 'em in the dust [Refrão] Bm You to me are everything Db Eb E I could ever want Gb We're wild and we're young Bm Th? sun shines down on the both of us Fb F Db Two hearts b?ating as one We're wild and we're young Gb Ab Gb Oh, believe me when I say it's all I ever want We're wild and young [Segunda Parte] Bm Waking up, wondering what we've done And it hurts my head Gb Should we just stay in bed?