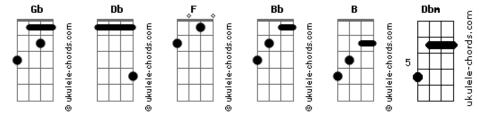

|
| If the hand is hard                          | (Ella ella eh eh eh)                                     |
| together we'll mend your heart               | Under my umbrella                                        |
| Because                                      | (Ella ella eh eh eh)                                     |
| [Chorus]                                     | Under my umbrella<br>Rh                                  |
| When the sun shines Db                       | (Ella ella eh eh eh eh eh)                               |

## Oferecimento Lojalele.com.br

Gb Dbm
It's raining (raining)
F
Ooo baby it's raining
Bb
Baby come into me
Gb

Come into me
Dbm

It's raining (raining)
F

Ooo baby it's raining
Bb

You can always come into me
Come into me...

## **Acordes**