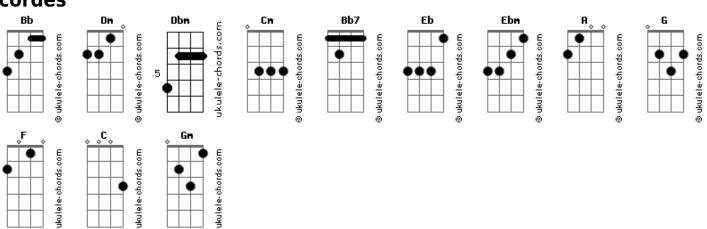

## McFly - The Guy Who Turned Her Down

```
Tom: Bb
                                                                           Cm Cm Dbm
                                                                       Cm
                                                             Sucked in by (Your tractor beam)
                                                                   Cm
(intro) Bb Dm Dm Dbm Cm
                                                             You know I
It hasn't been the best of days,
                                                             I can't believe I found,
          Dm
Since she drove off and left me standing in a haze.
                                                             A girl who turned my life around.
            Dm
Because I've been so out of order, yes I have babe,
                                                             She suddenly came onto me,
            Dm
                                                                    Bb
My new found love showed up and
                                                             Pin me down on the ground.
Blew her out the water.
                                                             I could have pushed away,
                                                                  Bb
                                                                         Α
                      Cm Cm Dbm
                                                             But I didn't know what she'd say,
              Cm
And its so not easy (I know she'll say),
                                                                                     Cm
                                                             But I'm glad I'm not the guy who turned her down.
   Cm Cm Cm Dbm Dm
I'm sleazy (I love the way),
     Cm
You please me.
                                                             Years go by (As the years go by)
  Bb
                                                             I wonder why (I start to wonder why)
I can't believe I found,
                                                             She had come to me (Bah da bah bah)
        Dm
A girl who turned my life around.
                                                               Fb
                                                             So glad that she met me (Bah da bah bah)
   Cm
She suddenly came onto me,
                                                             And life without you baby just don't know where I would be.
Pin me down on the ground.
                                                             I can't believe I found,
 Fb
I could have pushed away,
     Bb A
                                                             A girl who turned my life around.
But I didn't know what she'd say,
      C
                      Cm
                                                             She suddenly came onto me,
But I'm glad I'm not the guy who turned her down.
                                                                    Bb
                                                             Pin me down on the ground.
        Dm
I cut my social life in two,
                                                             I could have pushed away,
    Dm
               Cm
                                                                   Bb
                                                                          Α
I quit my city job so I can be here with you.
                                                             But I didn't know what she'd say,
             Dm
                           Cm
                                                                                     Ebm
My friends say I'm a fool in love, But I'm not babe,
                                                             But I'm glad I'm not the guy who turned her down.
             Dm
                                  Cm
                                                                                    Ebm
It's worth my while because you're what my dreams are made of. Yeah I'm glad I'm not the guy who turned her down
                                                                                    Ebm
                                                             Yeah I'm glad I'm not the guy who turned her down
         Cm
                   Cm Cm Dbm
Cos you look like (A beauty queen)
```