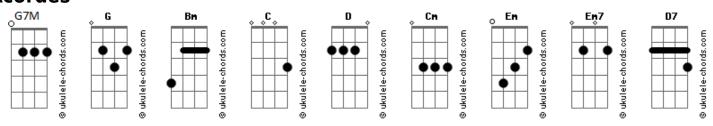

## McFly - She Left Me

```
Tom: G
(intro) G Bm C D G Bm C Cm
She walked in and said she didn't
 C
wanna know
anymore
Before I could ask why she was gone
Bm Em
I didn't know,
what I did wrong
but now I just cant move on
Since she left me
She told me
 С
Don't worry
D
You'll be ok,
 Bm
you don't need me
Em
Believe me you'll be fine
Em
Then i knew what she meant
Em7 Em
And it's not what she said
 C Cm
Now I can't believe that she's gone
G Bm C D7
G Bm
I tried calling her up on her phone
 D
No ones there
G Bm (brake) C
I've left messages after the tone... really?
```

```
Yeah, man loads
        Em
I didn't know,
what I did wrong
  С
but now I just cant move on
Since she left me
She told me
 C
Don't worry
D
You'll be ok,
Bm
you don't need me
 Em
Believe me you'll be fine
 Em Em7
Then i knew what she meant
Em7
And it's not what she said
   C Cm
Now I can't believe that she's gone
(solo) G Bm C D G Bm C D Bm Em Bm Em C D
Since she left me
 Bm
She told me
Don't worry
D
You'll be ok,
 Bm
you don't need me
Believe me you'll be fine
 Em
Then i knew what she meant
And it's not what she said
C Cm
Now I can't believe that she's gone
G Bm C Cm G7M
```