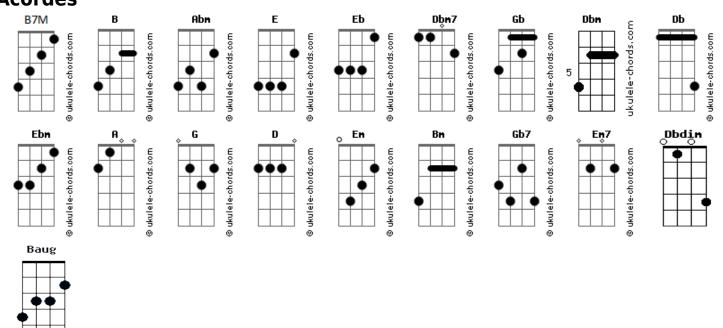

## McFly - She Falls Asleep

Tom: B (Fill) CHORUS: INTRO: B2 Abm F2 Dbdim E Abm she falls asleep and all she thinks about is you CHORUS: E Abm she falls asleep and all she dreams about is you E Abm she falls asleep and all she thinks about is you Fh Fh Ahm B when she's asleep the air she's breathing is for you she falls asleep and all she dreams about is you Eb Eb Abm B are why she wants to live when she's asleep the air she's breathing is for you Dbm7 Gb she's not got that much more to give F2 are why she wants to live Dbm7 Gb B Baug B Gb MIDDLE: B2 Abm E2 Dbdim she's not got that much more to give B2 VFRSF: please save me Abm Eb Abm she sits alone, on her phone I've been waiting, E2 Dbdim Gb been aching far too long and she's calling about her broken home Abm Eb Gb and I don't know what I should say cause she's crying B2 Abm E2 Dbdim and feels as though she's thrown it all away B7M Ebm Eb Abm A Gb F#sus4 Gb Dbm Fb she won't last another day FINAL CHORUS: (Fill) she falls asleep and all she thinks about is you Abm Fb Gb Fm Bm you're climbing the stairs, unaware that she's hurting she falls asleep and all she dreams about is you Gb Gb7 Bm E2 bad and lying very still on the floor by the door when she's asleep the air she's breathing is for you Db Gb but it's locked and she was hoping you would come back for are why she wants to live more Em7 A2 Dbm Dbm C#m Eb she's not got that much more to give

## **Acordes**

but it's too late to realize you've made mistakes