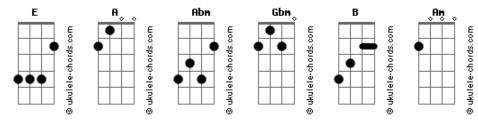

## McFly - Seven Weeks Until The Summer

```
Tom: E

E
Seven weeks until the summer
A
My nights are long and sober
Abm
Everybody's going out and im left
Gbm Abm A
B
all al-one
E
Is something wrong? Am I contagious?
A
Working for minimum wages
Abm
Been flipping burgers now for ages while my
Gbm Abm A
friends are home
E
Hello. Can i take your order please?
A
Yes, im a loser.
```

```
7 weeks of fries with extra cheese
        Gbm Abm A (B)
and then im all done
(no chord)
it wont be
long
          Ahm
sunglasses on
it feels so wrong
when summer's gone, whoa
we'll sing this song
dance all night long
        Gbm
              Abm
                            В
do do do, do do, do do do, do do,
do do do do
do do!
```