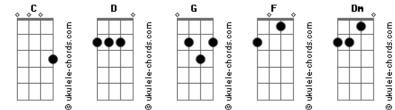

## McFly - Nowhere Left To Run

Tom: C

Verso: D I've got nowhere left to run С D I've got nowhere left to hide G If you leave me D F If you leave me, I would die. (2x) F Without you G Without you F I can't live Refrão: Dm Coz I need you F Yes I need you G To save me F To save me Verso 2: Dm I've got no more love to give С I've got no more tears to cry G If you leave me Dm G F If you leave me, I would die. Refrão: Dm Coz I need you F Yes I need you G To save me F To save Dm Coz I need you F Yes I need you G To save me F

To save me Dm I've got nowhere to run,run Dm nowhere to run Dm oh F. oh G oh F oh Dm oh F oh G oh F. oh Refrão: Dm Coz I need you F Yes I need you G To save me F To save me Dm Coz I need you F Yes I need her G To save me E. To save me F **G** (?) I've got nowhere left to run Dm I've got nowhere left to hide F G If you leave me Dm If you leave me, I would die. F G I've got nowhere Dm I've got nowhere F G If you leave me Dm If you leave me Dm I would die