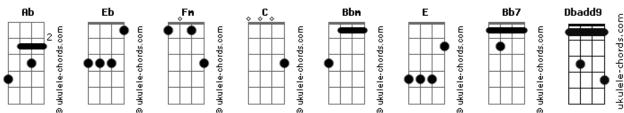

## **McFly - Memory Lane**

Tom: Ab Memory Lane Eb Dbadd9 Bbm Eb VERSE 1: Eb Fm Ab Two years away, got back today Dbadd9 Ab Bbm Tried calling up this girl I used to know. Eb Fm But when I said hello, she didn't know Dbadd9 Ab Bbm Who the hell I was supposed to be. CHORUS: Dbadd9 Ab Fm Memory Laaaaannnee, we're here again, Dbadd9 Ab Back to the daaaaayyysss Dbadd9 Eb