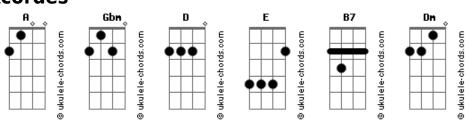

love love love,
                                                             Oh it's the easiest thing to do
Do you, feel the way that I do
                                                             Do do do do do
Do I turn your grey skies blue
                                                             Do do do do do
And make dirty streets look new
                                                             Do do do do do
And the birds sing
                                                             Do do do do do
Tweehe hee hee
                                                             Gbm
                                                             Do do do do do
Tweedily dee dee dee
                                                             Do do do do do
```

## **Acordes**