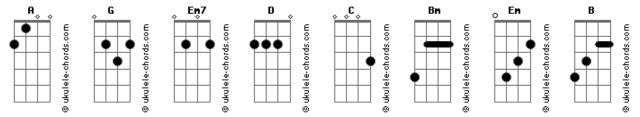

## McFly - Just My Luck

```
Tom: A
                                                                                                                                                                                                                    I still refuse to be a skeptic
                                                                                                                                                                                                                    G Bm C
Cause I know I could still correct this
                                                                                                                                                                                                                    Em
                                                                                                                                                                                                                                                                                                                D D D B
                                                                                                                                                                                                                    Maybe this will be my lucky night, night
Intro: Riff:
                                                                                                                                                                                                                                          G G Em
                                                                                                                                                                                                                    C D
                                                                                                                                                                                                                    I'm starting to fall in love
Verse:
                         Bm
                                                C
                                                                                                                                                                                                                    It's getting too much
You and I have got a lot in common
                                                                                                                                                                                                                    C D G G Em
                                                                                                                                                                                                                    It's not often that I slip up
G Bm C D
We share all the same problems
                                                                                                                                                                                                                    C\ D G C G D
                                                                                                                                                                                                                    It's just my luck
Luck and love and life aren't on our side
                                                                                                                                                                                                                    Interlude:
                                                                                                                                                                                                                                                                C G
                                       C
                                                                                                                                                                                                                    G C G D D Just my luck, just my luck, now (x4)
                                                                                                                                                                                                                                                                                                                                                  D
I'm in the wrong place at the wrong time % \left( \frac{1}{2}\right) =\frac{1}{2}\left( \frac{1
G Bm C D
Always the last one in a long line
                                                                                                                                                                                                                    Something to turn out right
                                                                                                              D D D B
                                                                                                                                                                                                                    Waiting for something
                                     Α
Waiting for something to turn out right, right
                                                                                                                                                                                                                     I'm waiting for something
                                                                                                                                                                                                                    To turn out right
                                 G G Em
                                                                                                                                                                                                                    Chorus:
C D
I'm starting to fall in love
                                                                                                                                                                                                                                                           G G Em
                                                                                                                                                                                                                    C D
                                                                                                                                                                                                                    I'm starting to fall in love
(Played during -love-)
                                                                                                                                                                                                                    C D
                                                                                                                                                                                                                                                                В
                                                                                                                                                                                                                    It's getting too much
                                                                                                                                                                                                                    C D
                                                                                                                                                                                                                                         G G Fm
                                                                                                                                                                                                                    Not often that I slip up
It's getting too much
C D G G Em
                                                                                                                                                                                                                    C D G
Not often that I slip up
                                                                                                                                                                                                                    It's just my luck
                                                                                                                                                                                                                    Riff:
(Played during -up-)
It's just my luck
                                                                                                                                                                                                                    It's just my luck
Riff:
                                                                                                                                                                                                                    Outro: Luck...
Verse 2:
G Bm
                                         C
                                                                                                                                                                                                                    Legend:
Rain clouds are gathering in numbers
                                                                                                                                                                                                                    s - slide
G Bm
                                    C
                                                                                                                                                                                                                    h - hammeron
Just when I put away my jumper
                                                                                                                                                                                                                    B|- bend
                                                                                                                                                                                                                    pb - prebend
Luck and love still aren't on my side
```