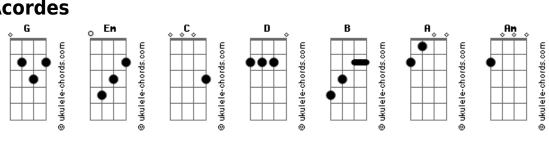

## McFly - Josephine

```
Intro: G Em
        G Em
        G Em
        G Em
[Primeira Parte]
There was a time when
         G
I was your boyfriend
I didn't listen
Listen when you said C
Would you love me (Love me)
Love me a little more
( G Em )
[Segunda Parte]
Fresh out of high school
I thought I was so cool
I should have adored you
             G
Instead I ignored you
And you said love me (Love me)
Love me a little more
[Pré-Refrão]
Now I don't know what to say
Cause I let you slip away
[Refrão]
Josephine
I just wanna feel you close to me
Can't you see you made a ghost of me
0ooooh
Em
Josephine
Wish I had a time machine
Take it back to how we use to be
0oooooh
           D
Jo oh oh oh Josephine Em C D
Jo oh oh oh Josephine
[Terceira Parte]
Yeah, I was a misfit
Just trying to get kicks
                G
But all that you wanted, baby
               G
Was someone to dance with
Now you don't love me (Love me)
```

```
Love me like you did before
[Pré-Refrão]
Now I don't know what to say
Cause I let you slip away
[Refrão]
Fm
Josephine
I just wanna feel you close to me
Can't you see you made a ghost of me
0ooooh
Em
Josephine
Wish I had a time machine
Take it back to how we use to be
0oooooh
Em
            D
Jo oh oh oh Josephine
Jo oh oh oh Josephine
[Ponte]
  Josie
Don't say there's not a chance for me
Girl, my heart breaks
C G I
When I see you cry
Won't you save the last dance for me
Take my hand
Take my soul
Take my life
[Refrão]
Fm
Josephine
I just wanna feel you close to me
Can't you see you made a ghost of me
0oooooh
Em
Josephine
Wish I had a time machine
Take it back to how we use to be
0oooooh
            D
Jo oh oh oh Josephine
     С
Jo oh oh oh Josephine
          D
Jo oh oh oh Josephine
Em C
Jo oh oh oh Josephine
```