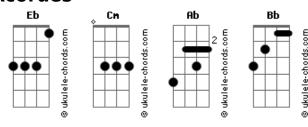

## McFly - I'm Fine

```
tom:
               Fb
                                                     Cm
This is where all the cracks appear
     Ab
                     Eb
In my atmosphere, it's hard to breath
           Cm
It's obvious people can be blunt
      Ab
                            Eb
And have sharper tongues than razor teeth
What do you want, do you want from me?
What do you want, do you want from me?
What do you want, do you want from me?
What do you want from me?
Do you wanna see me sad and out of my mind?
                      Cm
                                 Ab
All my friends are all settled and doing just fine
                   Cm Ab Bb
Do you wanna make me mad and hating on you?
                           Ab
Wish I could tell the truth, wish I could say: Fuck you
Say the words and they'll sit with \ensuremath{\text{me}}
            Fb
For eternity, and plague my mind
If your plan was to get to me
                Eb
Well you got to me, I swear I'm fine
What do you want, do you want from me?
```

## Acordes

```
What do you want, do you want from me?
What do you want, do you want from me?
What do you want from me?
                   Cm
                             Ab Bb
Do you wanna see me sad and out of my mind?
                      Cm
All my friends are all settled and doing just fine
                  Cm Ab Bb
Do you wanna make me mad and hating on you?
                          Ab
Wish I could tell the truth, wish I could say: Fuck you
I'm fine, I'm fine
Cm
        Ab
Yeah, I'm doing just fine
      Bb
I'm fine, I'm fine
Cm
        Ab Bb
Yeah, I'm doing just fine
Do you wanna see me sad and out of my mind?
                      Cm
                                Ab
All my friends are all settled and doing just fine
                  Cm Ab Bb
Do you wanna make me mad and hating on you?
Eb Ab Bb
Wish I could tell the truth, wish I could say: Fuck you
I'm fine, I'm fine
I'm fine, I'm fine
I'm fine, I'm fine
Yeah, I'm doing just fine
```