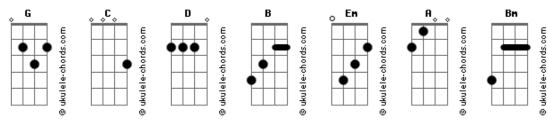

## McFly - Get Over You

```
Tom: G

G C D

She was looking kind of sad and lonely G B

And I was thinking to myself if only Em A

She gave me a smile but C D

It's not gonna happen that way G C D

So I took it upon myself to ask her G B