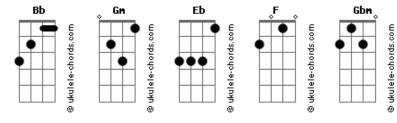

## McFly - Falling In Love

```
Tom: Bb
                                                                Wishing I could be with you To share the view
                                                                We could have fallen in love
(intro) Bb Gm
                                                                Woah oh woah oh oh
                                                                                                      \mathsf{Gm}
                                                                We could have fallen in love
                                                                Woah oh woah oh oh
Every day feels like a Monday There is
                                                                (instrumental) Eb F Gbm Bb Eb F Gbm Bb Eb F
                                                   Gm
No escaping from the heartache Now I
Wanna put it back together Coz it's
                                                   Fb
Always better late than never Wishing
                                                                   Bb
                                                                I'm sick of waiting I can't take it gotta tell ya
I could be in California I wanna tell you when I call ya
                                                                I coundn't take another night on my own
I could've fallen in love I wish I'd fallen in love
                                                                So I took a breath and then I pick up the phone
                                                                She said woah oh oh oh oh
Out of our minds and out of time
                                                                Bb
                                                              F Woah oh oh
Wishing I could be with you To share the view
                                                                             Eb
                                                                She said Woah oh oh oh oh
We could have fallen in love
                                                                Bb
Woah oh woah oh oh
                                                                Woah oh oh
Waking up to people talking And it's
                                                                (She said) Woah oh oh oh oh
                                             \mathsf{Gm}
Getting later every morning And I
                                                                We could've fallen in love (oh oh oh)
                                                                Fh
Realise it's nearly midday And I've
                                                                0ooooh
Wasted half my life to throw it away Saying
                                                                Woah oh oh oh oh
                                                                Fh
Everyday should be a new day
                                                                We could've fallen in love (oh oh oh)
To make you smile I found a new way
                                                                Woah oh oh oh oh
        Bb
I've fallen in love I could've fallen in love
                                                                We could've fallen in love (oh oh oh)
                                                                Bh
                                                                Woah oh oh oh oh
Out of our minds and out of time
                                   Eb
                                                              F I wish I'd fallen in love
```