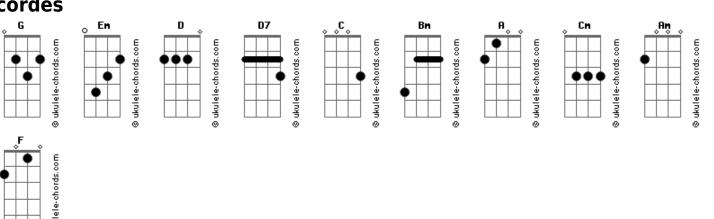

## McFly - Easy Way Out

```
Tom: G
                                                                You should let her go
                                                                (don't say that you wan' 'er)
Intro: G Em D G Em D G Em D G D7
                                                                And leave her alone
                                                                Cause this time she's leaving you for good
Been having doubts now for a week or two
                                                                She don't wanna know
She doesn't love him like she used to do
                                                                (don't say that you need her)
He's had his chance but
                                                                You're a little slow
He's fallen through
                                                                (theres an easy way out)
                           G
                                                                       Cm
He wants her back
                                                                It's time to face the fact she's gone
With him tonight
                                                                Her mind is flooded with emotion
She felt the fire burn out long ago
                                                                                                      G
                                                                This isn't where she wants to be
She didnt tell him so he'll never know
                                                                Lying in the ocean
She turns away as he calls her name
                                                                D7
Refrão:
                                                                Trying to wash away unwanted memories
She don't wanna know
(don't say that you love her)
                                                                                              Em
                                                                She don't wanna know
You should let her go
(don't say that you wan' 'er)
                                                                You should let her go
                                                                                          Cm
                         Cm
                                                                And leave her alone
And leave her alone
                                                           D
                                                                                                                              D
Coz this time she's leaving you for good
                                                                (Brake)
                                                                Cause this time she's leaving you for good
She don't wanna know
(don't say that you need her)
                                                                She don't wanna know
You're a little slow
                                                                (don't say that you love her)
(theres an easy way out)
                                                    Em D G
                                                                You should let her go
     Cm
                                                                (don't say that you wan' 'er)
Em D G Em D G D7
It's time to face the fact she's gone
                                                                And leave her alone
                                                                Cause this time she's leaving you for good
She takes a photo and she cuts him out
                                                                She don't wanna know
So much for memories they would bring her down
                                                                (don't say that you need her)
Bm
She sheds a tear as he calls her name
                                                                You're a little slow
                                                                (theres an easy way out)
                                                                                                                   \mathsf{Em}
                                                                                                                       D G
                                                                       \mathsf{Cm}
                                                                Em D G Em D G
She don't wanna know
(don't say that you love her)
                                                                It's time to face the fact she's gone
```