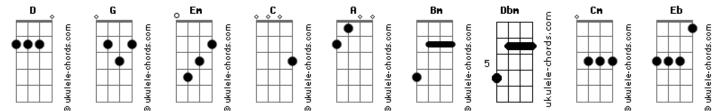

## McFly - Do Ya

Tom: D G Do ya, Do ya, Do ya love me Em Do ya need a little time Do ya, Do ya, Do ya want me D Oh, to hold you when you cry D Do ya, Do ya, Do ya, Do ya love me Em Don't wanna hear you say maybe A Bm C Dbm D D Won't you tell me Do ya love me G Cause I wanna know С I'm makin' a list of things that i missed When ever we're far apart. The way that you kiss The taste of your lips I'm telling you from the heart D Eb `Cause baby, I just wanna know Fb Ab Do ya, Do ya, Do ya, Do ya love me Fm Do you fell it in your bones Db Do ya, Do ya dream about me Eb Oh, when you're sleeping on your own? Fh Ab Do ya, Do ya, Do ya, Do ya love me Fm Don't wanna hear you say maybe Bb C Dbm D Eb Eb Won't you tell me Do ya love me Ab Cause I wanna know Db I'm makin' a list of things that i missed

## Acordes

`Cause baby, I just wanna know Do ya, Do ya, Do ya love me Gbm Do ya need a little time D Do ya, Do ya, Do ya want me Oh, to hold you when you cry Do ya, Do ya, Do ya, Do ya love me Gbm Don't wanna hear you say maybe B Db A Bb E E Won't you tell me Do ya love me Α Cause I wanna know D I'm makin' a list of things that i missed When ever we're far apart. The way that you kiss The taste of your lips I'm telling you from the heart F `Cause baby, I just wanna know Bb Do ya do ya do ya do ya love me? Gm So tell me do ya love me? Fb Show that you love me F `Cause I wanna know Bb Do ya, Do ya, Do ya, Do ya love me? Gm Don't wanna hear you say maybe C A Bb E F F Won't you tell me do you love me? CA Bb E F F Do you really love me? So tell me C A Bb E F F Do ya do ya do ya do ya love me Bb Cause I wanna know Bb