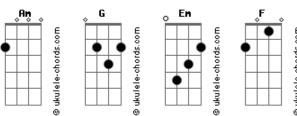

## **May - Lost Forever**

```
[Segunda Parte]
                tom:
                                                               How to say if I don't know what I want
Intro: Am G Em F
                                                               If when I'm with you I feel high and, fuck
[Primeira Parte]
                                                                        Em F
                                                               It feels so good
The call just hung up
                                                               It has stuck me
I don't know how to talk to you
                                                               Taken me
It has stuck me
                                                               I want more of this drug that is you
Taken me
                                                               [Refrão]
It has stuck me
Taken me
                                                               Sometimes I feel like I'm tied in chains sinking into the dark
How to say if I don't know what I want
                                                               I am scared
If when I'm with you I feel high and, fuck
                                                               But whenever I can i drown into you
It feels so good
                                                               Sometimes I feel like I'm tied in chains sinking into the dark
     Αm
It has stuck me
                                                               sea
Taken me
                                                               {\tt I} \ {\tt am} \ {\tt scared}
Do you still love me
                                                               But whenever I can i drown into you
Or you?re just playing with me?
                                                               ( F G )
[Refrão]
                                                               No one
                                                                        No one
                                                                                    No one
Sometimes I feel like I'm tied in chains sinking into the dark No one, No one Can be No one
                                                               No one, No one, No one Can be lost forever
I am scared
                                                                      G
                                                               Lost forever lost
But whenever I can i drown into you
                                                               No one can be lost forever (no one)
I am scared
                                                                        Em
                                                                                    F
                                                               No one When i can i drown into you
But whenever I can i drown into you
                                                               When i can i drown into you
(Am G Em F)
(Am G Em F)
                                                               When i can i drown into you
                                                               Uh uh uuh
Acordes
```