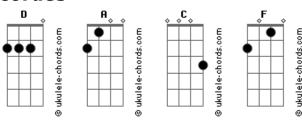

Tom: D

## Max Costa - She's The Devil

```
A
She's so gorgeous
C
D
She gets up early then she's ready to fly
A
She smokes a cigarette
C
D
She sips her coffee and she feels nice
A
She wears a tiny dress
C
D
heavy make up on with dark red lips
A
she knows she's powerful
C
D
she moves away and she disappears
A
She looks into your eyes
C
D
and you feel a shiver coming down your spine
A
she talks to you
```

## **Acordes**



```
and her voice could make na angel tell a lie

A
She gets close then
C
D
She throws her arms around you neck
A
She's got some sweet kiss
C
D
You know you'll end up going to her

D C A
That's how you do it
D C A
It's so confusing
D C A
Lemme tell ya

F
She's the one to rule you world
D
She's the devil
A
C
D
She's the devil
C
She's the devil
```

She's the one