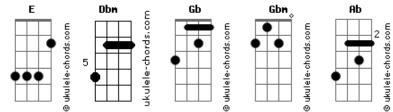

## **Matthew Sweet - Dark Secret**

Tom: E Intro: Dbm

| Dbm<br>You are sickened by your                             | Gb<br>weakness<br>Dbm | Gbm |
|-------------------------------------------------------------|-----------------------|-----|
| Of a heart that's filled<br>Dbm<br>And if the world won't u | with fea              | Gbm |
| Dbm<br>You can make it dissapear                            |                       |     |
| Ab                                                          |                       |     |
| Cause there's a dark sec Gb                                 | ret                   |     |
| You carry with you<br>Dbm                                   |                       |     |
| Carry with you                                              |                       |     |

And deep inside the way you hate them Dbm On the outside doesn't show Dbm Gb Gbm And though they think that they will find you Dbm They are slave to what you know Ab It's a dark secret Gb You carry with you Dbm Carry with you

Ab and it's a dark secret Gb You carry with you Dbm Carry with you

## Acordes

Dbm

Gbm

Gb