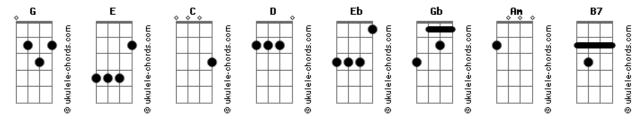

## **Matthew Perryman Jones - Living In The Shadows**

Tom: G

[Verso]

E
Smoke is clearing out
F#m7All the circling
E
Lights... blind me
E
I've been running out
F#m7Now it's all just a
E
Fight... to breathe

| C D Eb I gave it all, yeah, I gave every                                                                                                               | thing |
|--------------------------------------------------------------------------------------------------------------------------------------------------------|-------|
| [Refrão]                                                                                                                                               |       |
| E Gb I will never break the silence G Am When I look inside. I don't have E Gb If you're looking, you won't find G Am Who's the enemy? Don't know what | l me  |
| E<br>Living in the shadows<br>B7                                                                                                                       |       |
| Living in the shadows                                                                                                                                  |       |

## **Acordes**