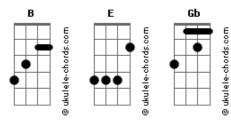

## **Matt Willis - Crash**

```
Tom: B
                                                                                         В
Here you go way too fast
Don't slow down you're gonna crash
                                                                                           В
You should watch - watch your stay here
Don't look out, you're gonna break your neck
So shut, shut your mouth Gb E
Cause I'm not listening anyhow
B
I've had enough, enough of you % \left\{ 1\right\} =\left\{ 
Enough to last a life time through
So what, what do you want of me?