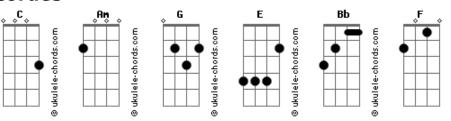

## **Matt Redman - The Eyes Of My Heart**

```
Intro: C C C C C C Am G (2x)
VERSE 1:
\mathsf{C} \qquad \mathsf{C} \qquad \mathsf{C} \qquad \mathsf{C}
Everyday
            С
 C
                     Am G
I see more of Your beauty
\mathsf{C} \mathsf{C} \mathsf{C} \mathsf{C}
Everyday C Am G Bb
I know more of my frailty, Lord
  F
I can only hope that I?ll be changed

Bb F G G G

Even as I look upon Your Face
  C C C C
For the eyes
    Am
Of my heart
      Bb
They?re on You forever? They?re on You forever C C C C
Yes, the eyes
       \mathsf{Am}
```

```
Bb
They?re on You forever? They?re on You forever
\mathsf{C} \mathsf{C} \mathsf{C} \mathsf{C}
Everyday
         С
                Am G
I see more of Your greatness
C C C C Everyday C Am G Bb
I know more of my weakness, Lord
I can only hope that I?ll be changed
Bb F G G G
Even as I look upon Your face
BRIDGE:
I?m in love with You, Jesus
                     Am
I?m in love with You, Jesus
                     Bb
I?m in love with You, Jesus
```

## Acordes