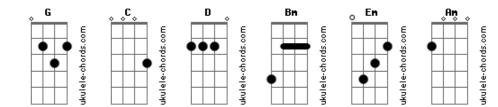

## Matt Redman - Mercies (New Every Morning)

```
[Refrão]
                         tom:
                                                             С
                                                                   D
                                                                        Bm
              G
                                                                                Em
Intro: C D Bm C
                                                         They are new every morning, new every morning
                                                                 D G
                                                         Great is Your faithfulness
[Primeira Parte]
                                                               С
                                                                      D Bm
                                                                                      Em
 C
                   D
                                                         Your mercies are new every morning, new every morning
In brokenness and wandering, through all my fear and unbelief
                                                              D
                                                                       G
                                                         Great is your faithfulness
Your faithfulness appears to me again
                                                             С
                                                                    D
                                                                         Bm
                                                                                 Em
  C
                                                         They are new every morning, new every morning
Through mountain?top?and valley low
                                                                 D G
In?every season, this I know
                                                         Great is Your faithfulness
 Bm
                                                           C D Bm
                                                                                    Fm
                       C
Your goodness,?like the dawn, will break again
                                                         Your mercies are new every morning, new every morning
                                                                 D
                                                                       G
                                                         Great is your faithfulness
[Pré-Refrão]
                                                         [Pré-Refrão]
             D
All Your mercies rising in this heart again
                                                         С
                                                                       D
            D
And my soul begins to sing
                                                          All Your mercies rising in this heart again
                                                                       D
[Refrão]
                                                          All Your mercies rising in this heart again
                                                         Am
                                                                       G
   С
         D Bm
                      Em
                                                          All Your mercies rising, forever shining
They are new every morning, new every morning
                                                                          D
        D G
                                                         In this grateful heart, again
Great is Your faithfulness
                                                         [Refrão]
                            Fm
             D Bm
       C
Your mercies are new every morning, new every morning
                                                                 D
C D G
                                                             C
                                                                         Bm
                                                                                Em
Great is your faithfulness
                                                         They are new every morning, new every morning
                                                             D G
[Segunda Parte]
                                                         Great is Your faithfulness
                                                                C
                                                                      D Bm
                                                                                     Em
                                                         Your mercies are new every morning, new every morning
Every good and perfect gift
                                                              D G
                                                         Great is your faithfulness
In Your endless grace You give
                                                             С
                                                                   D
Bm
                                                                         Bm
                                                                                 Em
Flowing from the Father's heart to mine
                                                         They are new every morning, new every morning
                                                                 D G
           D
Beams of Heaven as I go through this wilderness below
                                                         Great is Your faithfulness
                                                                                     Fm
 Bm
                      C
                                                                C
                                                                      D Bm
The fullness of Your love for all of time
                                                         Your mercies are new every morning, new every morning
                                                                D
                                                                       Em
                                                         Great is your faithfulness
[Pré-Refrão]
                                                         C D Em
                                                         Great is your faithfulness
             D
C
All Your mercies rising in this heart again
                                                           С
                                                                      D
                                                         Jesus, great is your faithfulness
And my soul begins to sing
Acordes
```