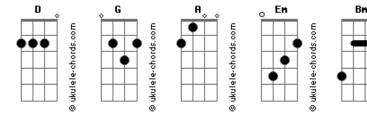

## Acordes

D

DD

Jesus You will always have my heart

D DD Astounded, astounded that Your gospel bekoned me D DD Surroundered, surroundered but I've never been so free D D D Determined, determined now to live this life for You Α D