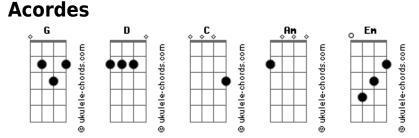

## Matt Maher - Born On That Day

Tom: G

G С D Breaking the silence - Into the chaos you came G Born in our likeness С D Held in the hands that you made С Am G For our deliverance - Your promise was given a name G D Emmanuel - The God who saves Em I hear a voice - From heaven declare D C Prepare the way D G Emmanuel - Oh praise the name Em I hear the sound - Heaven cried out C D And love made a way Christmas was born on that day D Oh what a day - Oh what a day Christmas was born on that day D