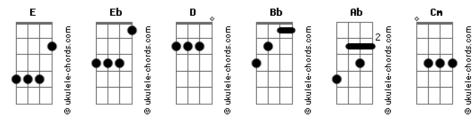

1, Notes relative to capo
pick the low e string before you strum the chourd occasionaly

Eb Bb Ab Bb

Sunshine I'd really like to tell you oh my
Eb Bb Cm Ab

Sunshine even though your skys are
Eb Bb Cm Ab

Blue your drying up my bed how can I get any rest
Eb Bb Eb

sha la la la la la la
Eb Bb Ab Bb
And some day you will get the best of me
Eb Bb Cm Ab

Some day probably when I'm old and grey
Eb Bb Cm Ab

Eb Bb Ab Bb

Sunshine I'd really like to tell you oh my
Eb Bb Cm Ab

Sunshine even though your skys are
Eb Bb Cm Ab

Blue your drying up my bed how can I get any rest
Eb Bb Eb

sha la la la la la la la
Eb Bb Ab Bb

And some day you will get the best of me
Eb Bb Cm Ab

Some day probably when I'm old and grey
Eb Bb Cm Ab

Im lying in my bed and I will soon be put to rest now

## **Acordes**