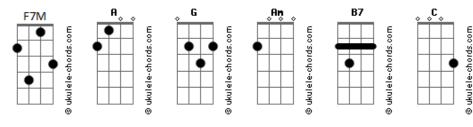

Of Stone**

```
tom:
    A (forma dos acordes no tom de G )
Capostraste na 2ª casa

Am B7 F7M
See I left my mothers heart
    Am B7 F7M
See I left my fathers home
    Am B7 G F7M
And I fell into a well of hope

G F7M C G
I'm carrying my heart but it's made of stone
G F7M C G
I'm carrying my heart but my heart is made of stone
Am B7 F7M
See I left my mothers heart
```

Am B7 F7M

See I left my fathers home
Am B7 G F7M

And I fell into a well of hope

G F7M C G

I'm carrying my heart but it's made of stone
G F7M C G

I'm carrying my heart but my heart is made of stone
G F7M C G

I'm carrying my heart but it's made of stone
G F7M C G

Oh I'm carrying my heart but it's made of stone
G F7M C G

Oh I'm carrying my heart but my heart is made of stone

Ooooohhh wooaahh ooooooahhh

## **Acordes**