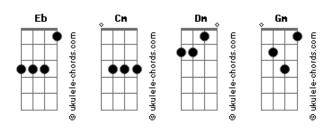

## Matoma - Girl At Coachella (feat. Magic! D.r.a.m)

```
Tom: Eb
                                                               But when the lights went on, she was gone forever
                                                               Never trust a girl at Coachella
  I thought I met the one
         Fb
She had everything I wanted
                                                               Verso 3:
A beauty in the sun
                                                               I'm still trippin' off a devious plan
And we like the same bands
                                                               I was trippin' off the shrooms
[Pre-Chorus: Nasri Atweh]
                                                               She was trippin' for a band
                                                               She took notice of some fans
We danced, we laughed, we took a couple things
We screamed, we clapped, like kids in the rain
                                                               And stopped for pics, 'cause I'm the man
                                                                           Cm
The time we had was something from a dream
                                                               She jumped over on my dick
'Til reality kicked in
                                                               'Cause she just realized who I am
                                                               Got her past the gate, actin' like my date
                   Gm
And she said, she said she'd run away with me
                                                               Soon as she got in, started actin' fake
So I took her to the VIP
                                                               She ain't wanna stay close to me
And when the lights went on, she was gone forever
                                                               Even though she was just blowin' me
              Dm
Never trust a girl at Coachella
                                                               Blowin' in the wind, bus to bus
She said she was the one for me
                                                               Member to member, all for lust
She was kissing me from cheek to cheek
                                                               Lead singer to the man on the drums
But when the lights went on, she was gone forever
                                                               Slow in her waist but as fast as they come
             Dm
Never trust a girl at Coachella
                                                                                   Gm
                                                               And she said, she said she'd run away with me
Verso 2:
                                                                      Eb
                                                               So I took her to the VIP
I met another one
Standing in a sundress
                                                               And when the lights went on, she was gone forever
She was innocent at first
                                                               Never trust a girl at Coachella
Intro: duced me to her girlfriends
                                                               She said she was the one for me
Pré-Refrão:
                                                               She was kissing me from cheek to cheek
We danced, we laughed, with water in our hands
                                                               But when the lights went on, she was gone forever
                         Dm
                                                                             Dm
We screamed, we clapped, like kids in the sand
                                                               Never trust a girl at Coachella
She restored my faith in the human race
                                                               Final:
                                                               Gm
'Til reality kicked in
                                                               Cm
And she said
                                                               She was gone
                                                               Gm Eb
                                                               Cm
                                                               Run away with me
And she said, she said she'd run away with me
                                                               Gm
                                                                          Fb
      Eb
                                                               Cm
So I took her to the VIP
                                                               She was gone
                                                               VIP
And when the lights went on, she was gone forever
                                                               Gm
                                                                        Dm
Never trust a girl at Coachella
                                                               Lights went on, she was gone forever
She said she was the one for me
                                                               Never trust a girl at Coachella
                                                               Gm Eb
She was kissing me from cheek to cheek
                                                               Never trust a girl at Coachella
```

## **Acordes**