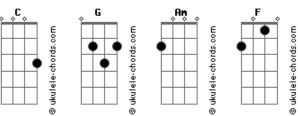

## Matisyahu - I Believe In Love

```
Tom: C
And I remember when I was running after you
Can't give up and you know it?s true
I know sometimes I?ve been down so blue
But it?s not about that ?cause you know what to do
C G Am
Not about the he said, she said, you said, I said
Not about the show, not about the flow or the song I write
Early days and the late late night
          С
                  G Am F
I?m on my way to you {\color{red}C} {\color{blue} G} {\color{blue} Am} {\color{blue} F}
I?m on my way to you
I believe in love, sittin so high in the sea {\color{blue}\mathsf{C}} {\color{blue}\mathsf{G}}
I believe in love, not my reasons to be
C G Am F
Believe in love, yeah
   C G Am F
Now I?m free
```



## **Acordes**