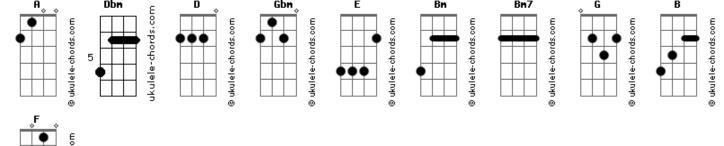

## Matchbox Twenty - If You're Gone

| Tom: <mark>A</mark><br>Intro:                                                                                                                                                                                                                                               | I'M FEELIN                                                                                                                                                                                                                       |
|-----------------------------------------------------------------------------------------------------------------------------------------------------------------------------------------------------------------------------------------------------------------------------|----------------------------------------------------------------------------------------------------------------------------------------------------------------------------------------------------------------------------------|
| FILL 1 FILL 2                                                                                                                                                                                                                                                               | CHORUS<br>A D<br>IF YOU'RE GONE BABY IT'S TIME TO COME HOME                                                                                                                                                                      |
|                                                                                                                                                                                                                                                                             | Bm E A<br>THERE'S AN AWFUL LOT OF BREATHIN' ROOM BUT I CAN HARDLY MOVE                                                                                                                                                           |
| A Dbm D Gbm E D<br>I THINK I ALREADY LOST YOU I THINK YOU'RE ALREADY GONE                                                                                                                                                                                                   | A D<br>IF YOU'RE GONE BABY YOU NEED TO COME HOME (COME HOME )                                                                                                                                                                    |
| A Dbm D Dbm Bm Bm7                                                                                                                                                                                                                                                          | E<br>THERE'S A LITTLE BIT OF SOMETHIN' ME AND EVERYTHING IN YOU                                                                                                                                                                  |
| E<br>I THINK I'M FINALLY SCARED NOW YOU THINK I'M WEAK I THINK<br>YOUR WRONG                                                                                                                                                                                                |                                                                                                                                                                                                                                  |
| A Dbm D Gbm E   D I THINK YOU'RE ALREADY LEAVIN' FEELS LIKE YOUR HAND IS ON   THE DOOR   A Dbm D Dbm Bm Bm7   I THOUGHT THIS PLACE WAS AN EMPIRE NOW I'M RELAXED I CAN'T   BE SURE SURE E   ADLIB (WITH FILL 2) Bm E E   AND I THINK YOU'RE SO MEAN I THINK WE SHOULD TRY E | II<br>A Dbm D Gbm E D<br>I BET YOU'RE HARD TO GET OVER I BET THE ROOM JUST WON'T<br>SHINE<br>A Dbm D Dbm Bm Bm7<br>E<br>I BET MY HANDS I CAN STAY HERE AND I BET YOUR ME MORE THAN<br>YOUR MINE<br>ADLIB (WITH FILL 2)<br>CHORUS |
| A D Bm<br>I THINK I CAN NEED THIS IN MY LIFE AND I THINK I'M SCARED                                                                                                                                                                                                         | ADLIB (WITH FILL 2)                                                                                                                                                                                                              |
| E G<br>I THINK TOO MUCH I KNOW IT'S WRONG (IT'S/THAT'S) A PROBLEM                                                                                                                                                                                                           | CHORUS<br>ENDING (Bm-E )3X-A (WITH FILL 1)                                                                                                                                                                                       |
| Acordes                                                                                                                                                                                                                                                                     |                                                                                                                                                                                                                                  |
| A Dbn E D Gbn E                                                                                                                                                                                                                                                             | <u>Bn</u>                                                                                                                                                                                                                        |