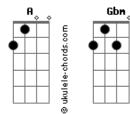

## Matchbox Twenty - Disease (acústico)

Tom: A Intro: = Gbm Db7 Gbm Db7 Ghm Dh7 FEELS LIKE YOU MADE A MISTAKE Db7 Gbm YOU MADE SOMEBODY'S HEART BREAK Bm D BUT NOW I HAVE TO LET YOU GO Gbm Db7 I HAVE TO LET YOU GO Gbm Db7 YOU LEFT A STAIN Gbm Db7 ON EVERY ONE OF MY GOOD DAYS Bm D BUT I AM STRONGER THAN YOU KNOW Gbm Db7 I HAVE TO LET YOU GO D NO ONE'S EVER TURNED YOU OVER NO ONE'S TRIED Gbm Bm TO EVER LET YOU DOWN Db7 D BEAUTIFUL GIRL-BLESS YOUR HEART Gbm I GOT A DISEASE DEEP INSIDE ME Br MAKES ME FEEL UNEASY, BABY Db7 I CAN'T LIVE WITHOUT YOU. TELL ME Gbm WHAT AM I S'POSED TO DO ABOUT IT Gbm KEEP YOUR DISTANCE FROM ME Rm Dh7 DON'T PAY NO ATTENTION TO ME Gbm Db7 I GOT A DISEASE Ghm Dh7 FEELS LIKE YOU'RE MAKING A MESS Gbm Db7 YOU'RE HELL ON WHEELS IN A BLACK DRESS Bm D YOU DROVE ME TO THE FIRE Gbm Gbm AND LEFT ME THERE TO BURN D F EVERY LITTLE THING YOU DO IS TRAGIC Gbm Bm ALL MY LIFE BEFORE WAS MAGIC Dh7 D BEAUTIFUL GIRL-I CAN'T BREATHE Gbm I GOT A DISEASE DEEP INSIDE ME MAKES ME FEEL UNEASY, BABY Db7 I CAN'T LIVE WITHOUT YOU, TELL ME Gbm WHAT AM I S'POSED TO DO ABOUT IT Gbm KEEP YOUR DISTANCE FROM ME Rm Dh7 DON'T PAY NO ATTENTION TO ME