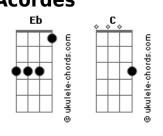

## **Matchbox Twenty - Disease Acoustic**

| Tom: Eb                                                                                                                                                    | strum chords                                                                                                                                                                                                       |
|------------------------------------------------------------------------------------------------------------------------------------------------------------|--------------------------------------------------------------------------------------------------------------------------------------------------------------------------------------------------------------------|
| (com acordes na forma de C)<br>Capostraste na 3ª casa<br>Disease (Acoustic) - Matchbox<br>Twenty<br>Tabbed by: Tom Sprankling<br>Email: Sprankling2001@    | Obviously this is not a great transcription of the song, but<br>id you listen to<br>the song and use the general chord layout i have provided, you<br>will be able<br>to play the song as well rob thomas himself. |
| Tuning: Standard tuning, capo on 3rd. (You can get away with<br>tuning it down<br>helf a step, also with the capo on 3rd)<br>Intro:<br>Verse 1 and Verse 2 | If you can improve this tab then please e-mail me with<br>changes, i know it's not<br>it's not totally correct but we can work on it.<br>Enjoy!!!<br>Intro: verse<br>Pre-chorus<br>Chorus                          |
| Pre - Chorus<br>Strum chords                                                                                                                               | Verse<br>Pre-chorus<br>Chorus<br>Bridge<br>Chorus<br>Outro                                                                                                                                                         |
| Chorus<br>Strum chords                                                                                                                                     | / slide up<br>  \ slide down<br>  h hammer-on                                                                                                                                                                      |
| Bridge<br>strum chords                                                                                                                                     | p pull-off<br>  ~ vibrato<br>  harmonic<br>  x Mute note                                                                                                                                                           |
| Outro                                                                                                                                                      |                                                                                                                                                                                                                    |