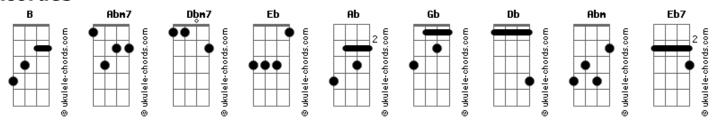

## **Matchbox Twenty - Disease**

Tom: B Intro: G1: Dbm7 Fb Abm7 Δhm7 G#m7:464446 Verse 1: Ab Gb Ab Ab Gb Ab Db B Db Ab Gb Ab Verse 2: Chorus: ( Abm7 Dbm7 Eb Abm ) Verse 2: Riff: (Verse 3) (Chorus) Bridge: Dbm7 Abm7 Dbm7 Eb7 G1: