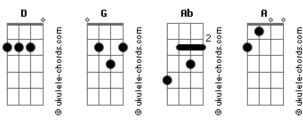

## Matanza - My Old Friend Liver

```
Tom: D
My old friend liver, (My old friend liver)
  G Ab A D
He's spinning around. (He's spinning around)
My old friend liver, (My old friend liver)
G G Ab A D
Don't let me down.
(Pode ser power chords ou naturais )
My old friend liver,
He's spinning around.
                         G
My old friend liver,
                         D
Don't let me down.
My truck is stuck in the middle of nowhere,
I left my babe alone in town.
My old friend liver,
```

## **Acordes**

```
Don't let me down.
                                                          D
Goodbye my old friend, is time to go.
My head is empty, with alcohol.
I lost my babe, I need to drink.
                                                          D
So goodbye liver, please don't scream.
My old friend liver,
He's spinning around.
                        G
My old friend liver,
                        D
Don't let me down.
My old friend liver,
He's spinning around.
My old friend liver
```